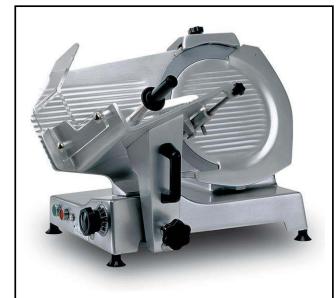

## Food slicers 250 mm Gravity Slicer, belt transmission

| ITEM #  |  |  |
|---------|--|--|
| MODEL # |  |  |
| NAME #  |  |  |
| SIS #   |  |  |
|         |  |  |
| AIA #   |  |  |

601130 (MSG25B)

Gravity slicer 250mm, belt transmission (230V; 1+N; 50)

#### Item No.

Medium duty slicer for Hotel and Catering

Base and main components in high polished satin finished anodized aluminium for long lasting, hygiene and ease of cleaning. The blade is in hollow ground hard chrome with blade guard ring for added protection. Model equipped with cut thickness adjusting knob, top mounted sharpener, cover blade and product deflector - easily removable for cleaning. Ventilated blade drive motor. Poly V-belt drive system for quiet operation and economical service. Removable carriage system permanently lubrificated with automatic clutch. IP42 water protection.

### **Main Features**

- Manual gravity slicer.
- Slice thickness from 0 to 15 mm.
- Cut thickness-adjusting knob (millimeter adjustment).
- Belt driven transmission.
- Ventilated blade drive motor designed for continuous use, with Poly V-belt drive system for guiet operation and economical service.
- Removable carriage system permanently lubrificated with automatic clutch.
- Top-mounted stone blade sharpener and cover blade easy to remove.
- Supplied with blade removal tool.
- Highest degree of safety in functioning, cleaning and maintenance.
- Cutting capacity for 250 mm model:-square: 160x160-rectangular: 220x145-round: 170

#### Construction

- Compact design.
- Made in high polished satin finished anodized aluminium. This procedure guarantees high hygienic standards of the parts interested by the cut and resistance to acids, salts and oxidation processes.
- The blade is made of hollow ground hard chrome with blade guard ring for added protection.
- Plexiglass safety hand guard as standard.
- IP42 water protection.