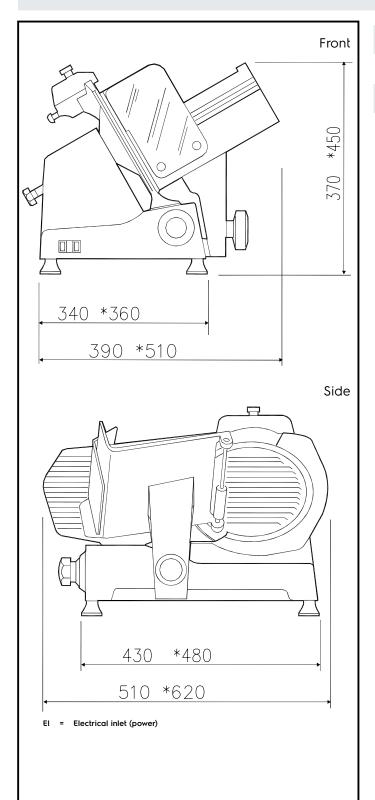

### **Key Information:**

External dimensions, Width: 510 mm
External dimensions, Depth: 420 mm
External dimensions, Height: 370 mm
Net weight (kg): 22